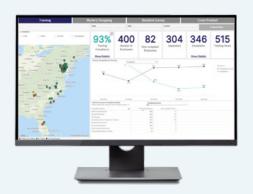

# Manage Your Team's Training Without Stress

Training your employees shouldn't be complicated! Streamline training management with our new Compliance Tracking Dashboard and Analytics Dashboard, designed to deliver the visual data you need for better decision-making. Plus, with our trusted expert consultation and always-on technical support, you'll have the tools you need to implement and lead a successful program.

### Easy To Implement & Administer

- Save time by connecting your HRIS for automated user access management.
- Provide fast, easy access with SSO user authentication.
- · Color-coded, visual analytics and intuitive training performance scorecards.
- Training Risk Calculator measures critical course completions and helps protect your properties.
- Set automated training reminders with email alerts, personalized visual prompts, and assignment notifications.